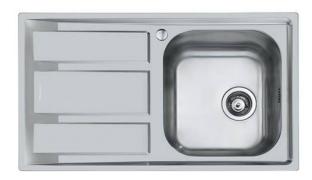

# **Sink Foster Marine**

Bowl on the right Kitchen Sinks Code: 1975 961

#### **DETAILS**

| Edge/Installation Type | Flat Edge                                                       |
|------------------------|-----------------------------------------------------------------|
| Material               | Stainless steel AISI 316                                        |
| Texture                | Foster brushed                                                  |
| Base                   | 45 cm                                                           |
| Dimensions             | 873x513 mm                                                      |
| Standard fittings      | Fixing hooks, gasket, drain, overflow and siphon, boxed packing |
| Mixer holes            | 1 standard hole - 2nd hole on request                           |
| Built-in hole          | 840 x 480 mm                                                    |
| Drainer                | Yes                                                             |

| Width                     | 87 cm                                                                                                                                                                                                                                                     |
|---------------------------|-----------------------------------------------------------------------------------------------------------------------------------------------------------------------------------------------------------------------------------------------------------|
| Bowl dimension            | 362,5x400mm                                                                                                                                                                                                                                               |
| Notes:                    | Preassembled seals                                                                                                                                                                                                                                        |
| Number of bowls           | 1 bowl                                                                                                                                                                                                                                                    |
| Waste fitting             | 3,5" drain                                                                                                                                                                                                                                                |
| FEATURES                  |                                                                                                                                                                                                                                                           |
| 2nd / 3rd hole availaible | The sink can be customized with the execution on request of additional holes, usable for double-hole mixers, for remote controlled drains or for the installation of soap dispensers. The positions are marked on the drawings with dotted line holes.    |
| Basket 3,5" waste fitting | The drain is equipped with a large 3.5" drain, with the practical basket cap that prevents the discharge of solid parts.                                                                                                                                  |
| Marine stainless steel    | The Marine collection of sinks and hobs uses AISI 316 stainless steel, a superior quality material and widely used in the marine industry, which guarantees the best resistance to the corrosive effects of acids contained in food, salt and detergents. |
| Pre-installed gasket      | The pre-assembled gasket allows a comfortable and quick installation.                                                                                                                                                                                     |